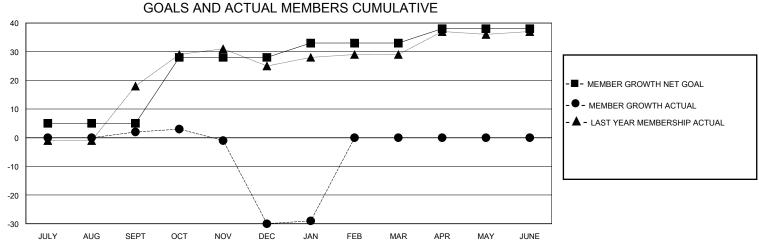

## District 28 U

GMT: LOCATION UTAH GMT CA

| Clubs                 |               |           |               | Members               |                        |                         |                                                    |  |
|-----------------------|---------------|-----------|---------------|-----------------------|------------------------|-------------------------|----------------------------------------------------|--|
| RESULTS FOR 2023-2024 |               |           |               | RESULTS FOR 2023-2024 |                        |                         |                                                    |  |
| QUARTER               | NEW CLUB GOAL | NEW CLUBS | DROPPED CLUBS | QUARTER MEM           | BER GROWTH NET<br>GOAL | MEMBER GROWTH<br>ACTUAL | DROPPED<br>MEMBERS ACTUAL<br>(including transfers) |  |
| JULY/AUG/SEPT         | 0             | 0         | 0             | JULY/AUG/SEPT         | 5                      | 17                      | 10                                                 |  |
| OCT/NOV/DEC           | 1             | 0         | 3             | OCT/NOV/DEC           | 23                     | 10                      | 40                                                 |  |
| JAN/FEB/MAR           | 0             | 0         | 0             | JAN/FEB/MAR           | 5                      | 3                       | 2                                                  |  |
| APR/MAY/JUNE          | 0             | 0         | 0             | APR/MAY/JUNE          | 5                      | 0                       | 0                                                  |  |