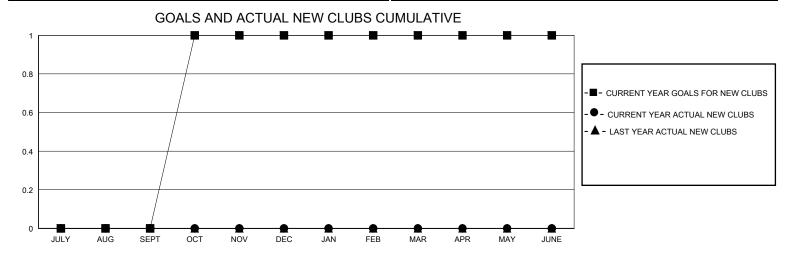

## District 28 U

GMT: LOCATION UTAH GMT CA

| Clubs                 |               |           |               | Members               |                        |                         |                                                    |  |
|-----------------------|---------------|-----------|---------------|-----------------------|------------------------|-------------------------|----------------------------------------------------|--|
| RESULTS FOR 2023-2024 |               |           |               | RESULTS FOR 2023-2024 |                        |                         |                                                    |  |
| QUARTER               | NEW CLUB GOAL | NEW CLUBS | DROPPED CLUBS | QUARTER MEM           | BER GROWTH NET<br>GOAL | MEMBER GROWTH<br>ACTUAL | DROPPED<br>MEMBERS ACTUAL<br>(including transfers) |  |
| JULY/AUG/SEPT         | 0             | 0         | 0             | JULY/AUG/SEPT         | 5                      | 17                      | 10                                                 |  |
| OCT/NOV/DEC           | 1             | 0         | 3             | OCT/NOV/DEC           | 23                     | 10                      | 40                                                 |  |
| JAN/FEB/MAR           | 0             | 0         | 0             | JAN/FEB/MAR           | 5                      | 3                       | 2                                                  |  |
| APR/MAY/JUNE          | 0             | 0         | 0             | APR/MAY/JUNE          | 5                      | 0                       | 0                                                  |  |